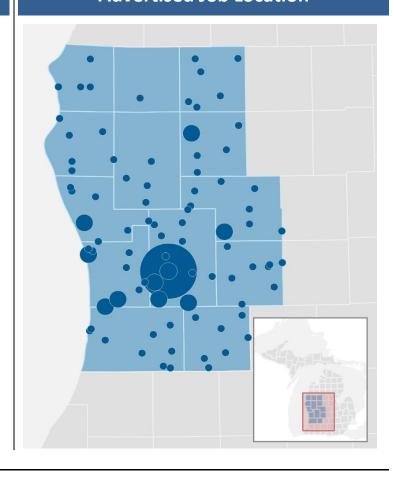

Dematic** 

Ads: 190

### **Education Requirements**



High School Diploma or Some College, No Degree

#### **Top Occupations**

**Truck Drivers** 

Ads: **640** Δ / Month: **9.6%** 

**Registered Nurses** 

Ads: **580** Δ / Month: **37.5%** 

Retail Salespersons

Ads: **490** Δ / Month: **-3.7%** 

**Retail Sales Supervisors** 

Ads: **450** \( \Delta / Month: **3.4%** 

**Social and Human Service Assistants** 

Ads: **370** Δ / Month: **4.8%** 

**General Maintenance and Repair Workers** 

**Customer Service Representatives** 

Ads: **290**  $\triangle$  / Month: **-7.0%** 

**Janitors and Cleaners** 

Ads: **290** \( \Delta / Month: **25.5%** 

**Production and Operating Supervisors** 

**Food Service Supervisors** 

Ads: **260** Δ / Month: **6.1%** 

#### **Advertised Job Location**