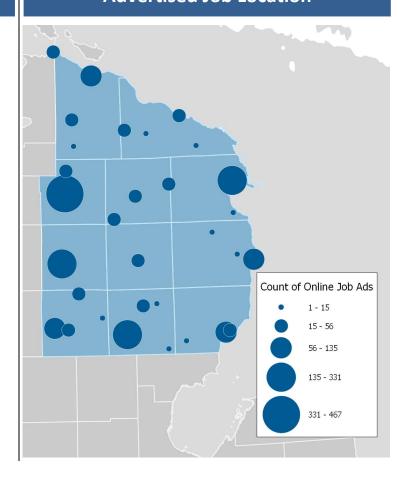

on Healthcare** 

Ads: 50

Dollar Tree Stores, Inc.

Ads: 40

SpartanNash

Ads: 40

State Of Michigan

Ads: 30

## **Education Requirements**



### **Top Occupations**

#### First-Line Supervisors of Retail Sales Workers

**Customer Service Representatives** 

Ads: **100** Δ / Month: **14.3%** 

**Registered Nurses** 

Ads: **80** Δ / Month: **3.8%** 

**Retail Salespersons** 

Ads: **80** Δ / Month: **15.9%** 

**Cashiers** 

**Stock Clerks, Sales Floor** 

**Heavy and Tractor-Trailer Truck Drivers** 

Ads: **50** Δ / Month: **-17.5%** 

**Driver/Sales Workers** 

Ads: **50** Δ / Month: **9.5%** 

**Merchandise Displayers and Window Trimmers** 

Ads: **40**  $\triangle$  / Month: -

**Family and General Practitioners** 

Ads: **40** Δ / Month: **5.9%** 

### **Advertised Job Location**