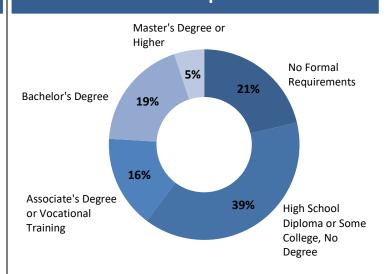

# **Real-Time Labor Demand: Prosperity Region 4**

# May 2019 Snapshot

Total Ads: **23,130** Change / Month: **1.0%** 

# **Top Job Categories & Employers**

**Sales and Related** 

Ads: 3,130

**Administrative Support** 

Ads: 2,770

**Healthcare Practitioners** 

Ads: 2,320

Transport. & Material Mvg.

Ads: 1,740

**Food Service** 

Ads: 1,650

**Spectrum Health** 

Ads: 1,040

**Metro Health** 

Ads: 530

**Trinity Health** 

Ads: 390

Meijer

Ads: 360

SpartanNash

Ads: 350

## **Education Requirements**



### **Top Occupations**

First-Line Supervisors of Retail Sales Workers

**Retail Salespersons** 

Ads: **820** \( \Delta / Month: **-1.6%** 

**Registered Nurses** 

**Customer Service Representatives** 

**Heavy and Tractor-Trailer Truck Drivers** 

Ads: **600** Δ / Month: **1.0%** 

First-Line Supervisors of Food Preparation and Serving Workers

Ads: **430** Δ / Month: **-3.4%** 

Combined Food Preparation and Serving Workers, Including Fast Food

Ads: **400** \( \Delta / Month: **-2.5%** 

Maintenance and Repair Workers, General

Ads: **350** \( \Delta / Month: **14.9%** 

Stock Clerks, Sales Floor

Ads: **340** Δ / Month: **-1.4%** 

Cashiers

Ads: **340** Δ / Month: **-4.2%** 

#### **Advertised Job Location**