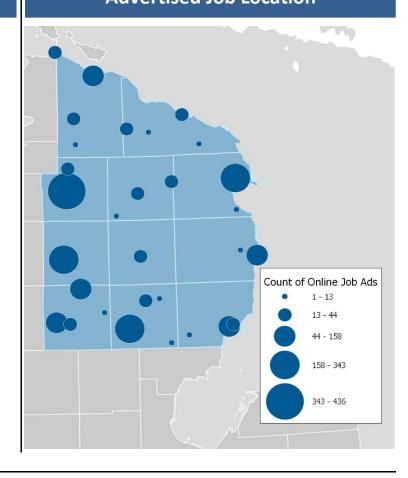

0

#### **Family Dollar**

Ads: 70

**Munson Healthcare** 

Ads: 70

**Dollar Tree Stores, Inc.** 

Ads: 50

MidMichigan Health

Ads: 50

SpartanNash

Ads: 40

### **Education Requirements**



## **Top Occupations**

#### **Retail Sales Supervisors**

Ads: **170** Δ / Month: **9.6%** 

#### **Customer Service Representatives**

Registered Nurses

**Retail Salespersons** 

Ads: **90** \( \Delta / Month: **-1.1%** 

Cashiers

Stock Clerks, Sales Floor

Ads: **50** \( \Delta / Month: **18.4%** 

**Family and General Practitioners** 

Ads: **40** Δ / Month: **2.4%** 

**Truck Drivers** 

Ads: **40** Δ / Month: **-12.8%** 

**Food Preparation and Serving Workers** 

Ads: **40** Δ / Month: **5.9%** 

**Merchandise Displayers** 

Ads: **30** Δ / Month: **6.2%** 

## **Advertised Job Location**