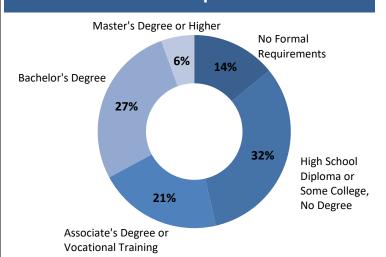

# **Real-Time Labor Demand: Prosperity Region 10**

## **August 2019 Snapshot**

Total Ads: **65,850** 

Change / Month: **-0.2%** 

## **Top Job Categories & Employers**

#### **Sales and Related**

Ads: 8,640

**Healthcare Practitioners** 

Ads: 8,130

**Administrative Support** 

Ads: 6,490

**Computer and Mathematical** 

Ads: 6,390

Management

Ads: 5,050

#### **Beaumont Health System**

Ads: 3,300

Henry Ford Health

Ads: 1,520

**Fiat Chrysler Automobiles** 

Ads: 910

Oakwood Southshore Medical Center

Ads: 750

Comerica

Ads: 740

## **Education Requirements**



## **Top Occupations**

#### **Registered Nurses**

Ads: **3,310**  $\Delta$  / Month: **-7.8%** 

**Retail Sales Supervisors** 

Ads: **2,490**  $\Delta$  / Month: **8.3%** 

**Retail Salespersons** 

Ads: **2,300** Δ / Month: **-2.3%** 

**Software Developers, Applications** 

Ads: **1,600**  $\triangle$  / Month: **0.7%** 

**Mechanical Engineers** 

Ads: **1,420**  $\triangle$  / Month: **3.1%** 

**Customer Service Representatives** 

Ads: **1,390**  $\triangle$  / Month: **-1.1%** 

**Food Service Supervisors** 

Ads: **1,190**  $\triangle$  / Month: **4.7%** 

**Industrial Engineers** 

Ads: 1,150 \( \Delta \) Month: 4.6%

**Food Preparation and Serving Workers** 

Ads: **1,010**  $\Delta$  / Month: **7.2%** 

**Nursing Assistants** 

Ads: **1,000**  $\triangle$  / Month: **-10.9%