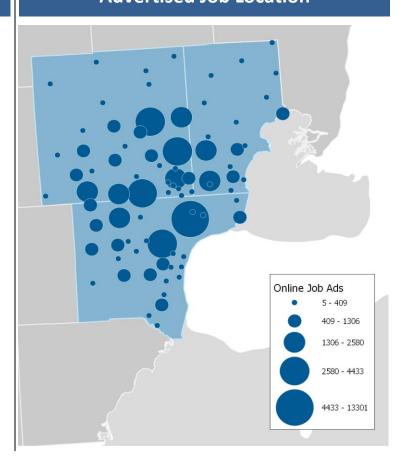

tered Nurses**

Ads: **3,310**  $\Delta$  / Month: **-7.8%** 

**Retail Sales Supervisors** 

Ads: **2,490**  $\Delta$  / Month: **8.3%** 

**Retail Salespersons** 

Ads: **2,300** Δ / Month: **-2.3%** 

**Software Developers, Applications** 

Ads: **1,600**  $\triangle$  / Month: **0.7%** 

**Mechanical Engineers** 

Ads: **1,420**  $\triangle$  / Month: **3.1%** 

**Customer Service Representatives** 

Ads: **1,390**  $\triangle$  / Month: **-1.1%** 

**Food Service Supervisors** 

Ads: **1,190**  $\triangle$  / Month: **4.7%** 

**Industrial Engineers** 

Ads: 1,150 \( \Delta \) Month: 4.6%

**Food Preparation and Serving Workers** 

Ads: **1,010**  $\Delta$  / Month: **7.2%** 

**Nursing Assistants** 

Ads: **1,000**  $\triangle$  / Month: **-10.9%** 

### **Advertised Job Location**