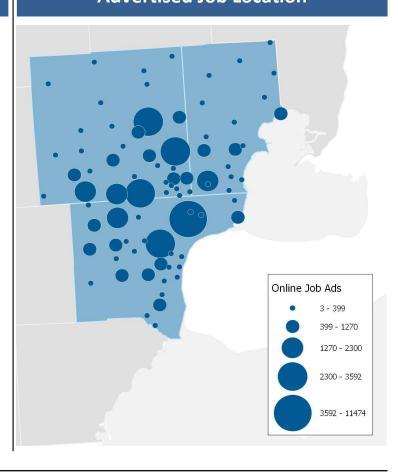

oration** 

Ads: 830

**Fiat Chrysler Automobiles** 

Ads: 800

### **Education Requirements**



#### **Top Occupations**

**Registered Nurses** 

Ads: **2,580**  $\Delta$  / Month: **-6.0%** 

**Retail Salespersons** 

Ads: **1,650**  $\Delta$  / Month: **-0.6%** 

**Industrial Engineers** 

Ads: **1,620** Δ/Month: **-2.4%** 

**Truck Drivers** 

Ads: 1,380 \( \Delta / Month: -10.3\)%

**Software Developers, Applications** 

Ads: **1,340** Δ/Month: **-5.0%** 

**Retail Sales Supervisors** 

Ads: **1,330** Δ/Month: **-2.1%** 

**Mechanical Engineers** 

Ads: **1,190**  $\Delta$  / Month: **3.4%** 

**Customer Service Representatives** 

Office and Administrative Supervisors

**General Maintenance and Repair Workers** 

Ads: **740** Δ / Month: **-5.0%** 

#### **Advertised Job Location**