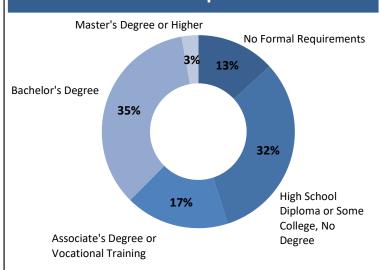

# **Real-Time Labor Demand: Prosperity Region 10**

# September 2018 Snapshot

Total Ads: **54,041** Change / Month: **-2.1%** 

## **Top Job Categories & Employers**

**Computer and Mathematical** 

Ads: 6,420

Sales and Related

Ads: 5,660

**Healthcare Practitioners** 

Ads: 5,410

**Administrative Support** 

Ads: 5,130

Management

Ads: 4,580

**Beaumont Health System** 

Ads: 3,280

**Ascension Health** 

Ads: 1,340

**Henry Ford Health** 

Ads: 1,060

**General Motors Corporation** 

Ads: 830

**Fiat Chrysler Automobiles** 

Ads: 800

### **Education Requirements**



#### **Top Occupations**

**Registered Nurses** 

Ads: **2,580**  $\Delta$  / Month: **-6.0%** 

**Retail Salespersons** 

Ads: **1,650**  $\Delta$  / Month: **-0.6%** 

**Industrial Engineers** 

Ads: **1,620** Δ/Month: **-2.4%** 

**Truck Drivers** 

Ads: 1,380 \( \Delta / Month: -10.3\)%

**Software Developers, Applications** 

Ads: **1,340** Δ/Month: **-5.0%** 

**Retail Sales Supervisors** 

Ads: **1,330** Δ/Month: **-2.1%** 

**Mechanical Engineers** 

Ads: **1,190**  $\Delta$  / Month: **3.4%** 

**Customer Service Representatives** 

Office and Administrative Supervisors

**General Maintenance and Repair Workers** 

Ads: **740** Δ / Month: **-5.0%** 

#### **Advertised Job Location**