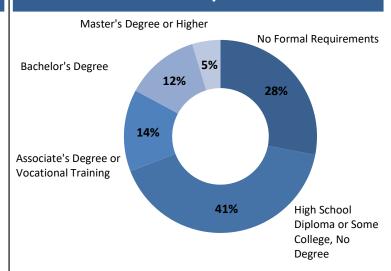

# Real-Time Labor Demand: Prosperity Region 2

## September 2018 Snapshot

Total Ads: **3,280** Change / Month: **-2.1%** 

#### **Top Job Categories & Employers**

**Sales and Related** 

Ads: 530

**Administrative Support** 

Ads: 350

**Healthcare Practitioners** 

Ads: 330

**Food Service** 

Ads: 290

Transport. & Material Mvg.

Ads: 220

#### Munson Healthcare

Ads: 250

**Traverse City Area Public Schools** 

Ads: 150

**McLaren Health System** 

Ads: 70

**Traverse Bay Int. School District** 

Ads: 60

**Target Corporation** 

Ads: 60

## **Education Requirements**



### **Top Occupations**

#### **Retail Sales Supervisors**

Ads: **170** Δ / Month: **3.1%** 

Retail Salespersons

Ads: **150** \( \Delta / Month: **2.1%** 

Registered Nurses

Ads: **100** Δ / Month: **14.9%** 

**Cashiers** 

Ads: **80** Δ / Month: **-23.1%** 

**Food Preparation and Serving Workers** 

Ads: **80** Δ / Month: **-11.2%** 

Teacher Assistants

Ads: **70** Δ / Month: **59.1%** 

**Truck Drivers** 

Ads: **70** Δ / Month: **4.6%** 

**Customer Service Representatives** 

Ads: **70** Δ / Month: **1.6%** 

Office and Administrative Supervisors

Ads: **60** Δ / Month: **14.0%** 

**Food Service Supervisors** 

#### **Advertised Job Location**