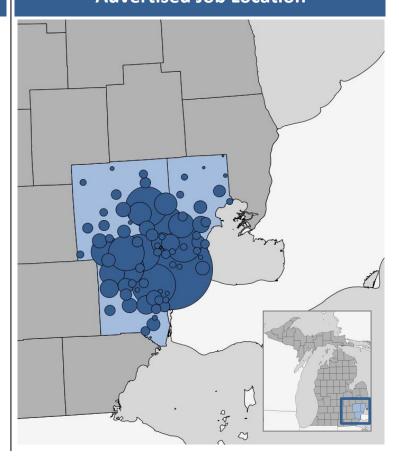

**Registered Nurses**

Ads: **3,460**  $\Delta$  / Month: **-8.8%** 

**Industrial Engineers** 

Ads: **2,640**  $\Delta$  / Month: **-2.5%** 

**Mechanical Engineers** 

Ads: **2,370**  $\triangle$  / Month: **-0.4%** 

### **Software Developers, Applications**

Ads: 1,740 \( \Delta / Month: 3.3\)%

**Truck Drivers** 

Ads: **1,700**  $\Delta$  / Month: **6.1%** 

**Retail Salespersons** 

Ads: **1,620**  $\triangle$  / Month: **13.1%** 

**Computer Systems Analysts** 

Ads: **1,330**  $\Delta$  / Month: **-4.3%** 

**Retail Sales Supervisors** 

Ads: 1,320 \( \Delta / Month: 8.4\%

**Customer Service Representatives** 

Ads: **1,100**  $\Delta$  / Month: **-4.1%** 

**Computer User Support Specialists** 

Ads: **1,020**  $\triangle$  / Month: **6.0%** 

### **Advertised Job Location**