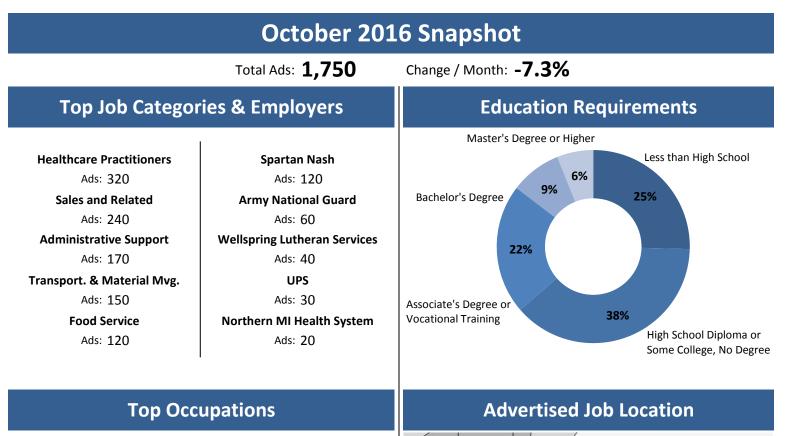

## **Real-Time Labor Demand: Prosperity Region 3**

**Registered Nurses** Ads: 130 Δ / Month: 0.8% **Retail Salespersons** Ads: 80 △ / Month: -3.4% **Retail Sales Supervisors** Ads: 70 △ / Month: 13.6% **Social and Human Service Assistants** Δ / Month: -26.7% Ads: 40 **Truck Drivers** Ads: 40 △ / Month: -31.0% **Stock Clerks, Sales Floor** Ads: 40 △ / Month: 5.7% Licensed Practical and Licensed Vocational Nurses Ads: 40 Δ / Month: **12.1% Light Truck or Delivery Services Drivers** Δ / Month: 38.5% Ads: 40

**Home Health Aides** 

Ads: **30** Δ / Month: **39.1%** 

 General Maintenance and Repair Workers

 Ads: 30
 Δ / Month: -11.4%