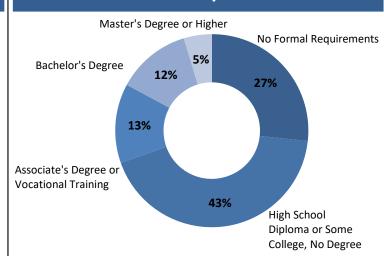

# Real-Time Labor Demand: Prosperity Region 2

# **October 2018 Snapshot**

Total Ads: **3,060** Change / Month: **-7.6%** 

#### **Top Job Categories & Employers**

Sales and Related

Ads: 490

**Administrative Support** 

Ads: 370

**Healthcare Practitioners** 

Ads: 330

Transport. & Material Mvg.

Ads: 270

**Food Service** 

Ads: 230

Munson Healthcare

Ads: 270

**Traverse City Area Public Schools** 

Ads: 110

**UPS** 

Ads: 90

McLaren Health System

Ads: 80

**Samaritas** 

Ads: 60

### **Education Requirements**



#### **Top Occupations**

**Retail Sales Supervisors** 

Ads: **160** Δ / Month: **-7.1%** 

**Retail Salespersons** 

Ads: **130** Δ / Month: **-17.2%** 

**Light Truck or Delivery Services Drivers** 

**Registered Nurses** 

Ads: **90** 

Δ / Month: -8.0%

**Food Preparation and Serving Workers** 

Ads: **80** 

Δ / Month: **-7.2%** 

Office and Administrative Supervisors

Ads: **80** 

Δ / Month: 29.3%

Cashiers

Ads: **70** 

Δ / Month: **-7.5%** 

**Customer Service Representatives** 

Ads: **60** 

Δ / Month: **-6.1%** 

**Truck Drivers** 

Ads: **50** 

Δ / Month: -21.7%

**Teacher Assistants** 

Ads: **50** 

Δ / Month: -24.3%

## **Advertised Job Location**