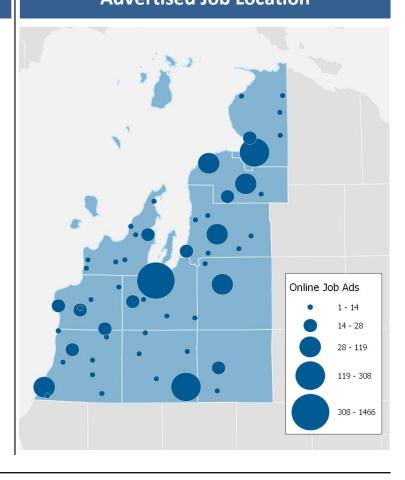

* 

Ads: 110

**UPS** 

Ads: 90

McLaren Health System

Ads: 80

**Samaritas** 

Ads: 60

### **Education Requirements**



#### **Top Occupations**

**Retail Sales Supervisors** 

Ads: **160** Δ / Month: **-7.1%** 

**Retail Salespersons** 

Ads: **130** Δ / Month: **-17.2%** 

**Light Truck or Delivery Services Drivers** 

**Registered Nurses** 

Ads: **90** 

Δ / Month: -8.0%

**Food Preparation and Serving Workers** 

Ads: **80** 

Δ / Month: **-7.2%** 

Office and Administrative Supervisors

Ads: **80** 

Δ / Month: 29.3%

Cashiers

Ads: **70** 

Δ / Month: **-7.5%** 

**Customer Service Representatives** 

Ads: **60** 

Δ / Month: **-6.1%** 

**Truck Drivers** 

Ads: **50** 

Δ / Month: -21.7%

**Teacher Assistants** 

Ads: **50** 

Δ / Month: -24.3%

## **Advertised Job Location**