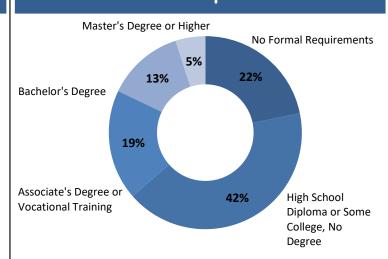

# **Real-Time Labor Demand: Prosperity Region 6**

## **October 2018 Snapshot**

Total Ads: **4,603** Change / Month: **-6.7%** 

## **Top Job Categories & Employers**

#### Sales and Related

Ads: 830

**Healthcare Practitioners** 

Ads: 600

Transport. & Material Mvg.

Ads: 500

**Administrative Support** 

Ads: 430

**Installation and Maintenance** 

Ads: 290

#### **McLaren Health System**

Ads: 180

**Ascension Health** 

Ads: 160

AutoZone, Inc

Ads: 130

**Compass Group** 

Ads: 70

**Memorial Health** 

Ads: 70

## **Education Requirements**



## **Top Occupations**

#### **Retail Salespersons**

Ads: **270** Δ / Month: **-17.2%** 

**Retail Sales Supervisors** 

Ads: **230** Δ / Month: **-12.7%** 

**Truck Drivers** 

Ads: **210** Δ / Month: **-15.4%** 

**Registered Nurses** 

Ads: **210** Δ / Month: **-2.8%** 

Cashiers

**Light Truck or Delivery Services Drivers** 

Ads: **110** Δ / Month: **29.8%** 

**Medical Assistants** 

Ads: **90** Δ / Month: **7.1%** 

**General Maintenance and Repair Workers** 

Ads: **90** Δ / Month: **-5.4%** 

Office and Administrative Supervisors

Ads: **90** Δ / Month: **3.7%** 

**Food Preparation and Serving Workers** 

Ads: **70** Δ / Month: **2.9%** 

### **Advertised Job Location**