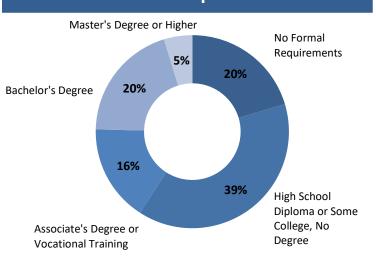

# **Real-Time Labor Demand: Prosperity Region 4**

## **November 2018 Snapshot**

Total Ads: **20,334** Change / Month: **-2.4%** 

## **Top Job Categories & Employers**

#### Sales and Related

Ads: 2,830

**Healthcare Practitioners** 

Ads: 2,270

**Administrative Support** 

Ads: 2,190

Transport. & Material Mvg.

Ads: 1,610

**Food Service** 

Ads: 1,340

#### **Spectrum Health**

Ads: 1,300

Meijer

Ads: 450

Metro Health

Ads: 390

**Trinity Health** 

Ads: 320

**Mercy Health** 

Ads: 290

## **Education Requirements**



## **Top Occupations**

#### **Retail Salespersons**

Ads: **810** Δ / Month: **-4.0%** 

**Registered Nurses** 

Ads: **770** Δ / Month: **-3.3%** 

**First-Line Supervisors of Retail Sales Workers** 

**Heavy and Tractor-Trailer Truck Drivers** 

**Customer Service Representatives** 

First-Line Supervisors of Food Preparation and Serving Workers

Cashiers

Ads: **310** Δ / Month: **-1.3%** 

Combined Food Preparation and Serving Workers, Including Fast Food

Ads: **290** Δ / Month: **-2.7%** 

**Medical Assistants** 

**Industrial Engineers** 

Ads: **270** Δ / Month: **-7.8%** 

### **Advertised Job Location**