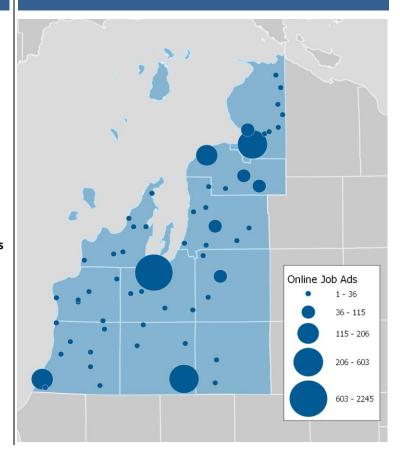

il Salespersons** 

Ads: **280** Δ / Month: **5.3%** 

**First-Line Supervisors of Retail Sales Workers** 

Ads: **240** Δ / Month: **-6.2%** 

**Registered Nurses** 

Ads: **180** Δ / Month: **-3.7%** 

**Customer Service Representatives** 

Ads: **160** \( \Delta / Month: **-8.8%** 

Cashiers

Ads: **150** Δ / Month: **-5.0%** 

First-Line Supervisors of Office and Administrative Support Workers

Ads: **80** Δ / Month: **-1.2%** 

Combined Food Preparation and Serving Workers, Including Fast Food

Ads: **80** Δ / Month: **15.4%** 

First-Line Supervisors of Food Preparation and Serving Workers

Ads: **80** Δ / Month: **8.7%** 

**Nursing Assistants** 

Ads: **70** Δ / Month: **-2.6%** 

**Stock Clerks, Sales Floor** 

Ads: **70** Δ / Month: **-12.2%** 

#### **Advertised Job Location**