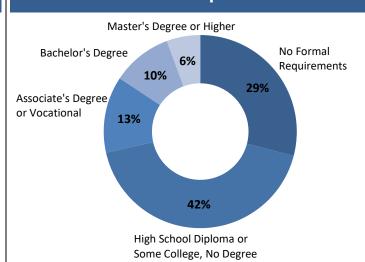

# Real-Time Labor Demand: Prosperity Region 2

# **November 2019 Snapshot**

Total Ads: **4,640** 

Change / Month: -4.2%

#### **Top Job Categories & Employers**

**Sales and Related** 

Ads: 920

**Administrative Support** 

Ads: 610

**Healthcare Practitioners** 

Ads: 580

**Food Service** 

Ads: 450

Transport. & Material Mvg.

Ads: 280

**Munson Healthcare** 

Ads: 450

McLaren Health System

Ads: 190

**Boyne Resorts** 

Ads: 160

**Traverse City Area Public Schools** 

Ads: 100

Lowe's

Ads: 70

## **Education Requirements**



## **Top Occupations**

**Retail Salespersons** 

Ads: **280** Δ / Month: **5.3%** 

**First-Line Supervisors of Retail Sales Workers** 

Ads: **240** Δ / Month: **-6.2%** 

**Registered Nurses** 

Ads: **180** Δ / Month: **-3.7%** 

**Customer Service Representatives** 

Ads: **160** \( \Delta / Month: **-8.8%** 

Cashiers

Ads: **150** Δ / Month: **-5.0%** 

First-Line Supervisors of Office and Administrative Support Workers

Ads: **80** Δ / Month: **-1.2%** 

Combined Food Preparation and Serving Workers, Including Fast Food

Ads: **80** Δ / Month: **15.4%** 

First-Line Supervisors of Food Preparation and Serving Workers

Ads: **80** Δ / Month: **8.7%** 

**Nursing Assistants** 

Ads: **70** Δ / Month: **-2.6%** 

**Stock Clerks, Sales Floor** 

Ads: **70** Δ / Month: **-12.2%** 

##