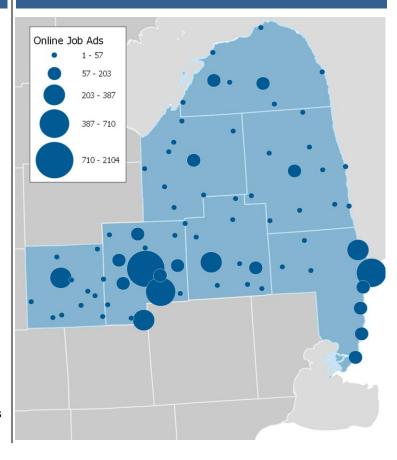

s**

**First-Line Supervisors of Retail Sales Workers** 

Ads: **400** Δ / Month: **-4.8%** 

Retail Salespersons

Ads: **370** Δ / Month: **-7.3%** 

**Registered Nurses** 

Ads: **370** \( \Delta / Month: **6.1%** 

First-Line Supervisors of Food Preparation and Serving Workers

Ads: **260** \( \Delta / Month: **11.9%** 

**Customer Service Representatives** 

Ads: **210** Δ / Month: **-7.8%** 

Combined Food Preparation and Serving Workers, Including Fast Food

Ads: **200** Δ / Month: **8.9%** 

**Cashiers** 

Ads: **150** Δ / Month: **1.3%** 

**Nursing Assistants** 

**Heavy and Tractor-Trailer Truck Drivers** 

Ads: **120** Δ / Month: **-0.8%** 

First-Line Supervisors of Office and Administrative Support Workers

Ads: **110** Δ / Month: **-6.1%** 

#### **Advertised Job Location**