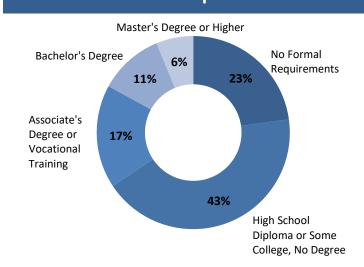

# **Real-Time Labor Demand: Prosperity Region 6**

## **November 2019 Snapshot**

Total Ads: **7,070** 

Change / Month: **-1.5%** 

#### **Top Job Categories & Employers**

Sales and Related

Ads: 1,320

**Healthcare Practitioners** 

Ads: 1,020

**Administrative Support** 

Ads: 780

**Food Service** 

Ads: 720

Transport. & Material Mvg.

Ads: 440

**McLaren Health System** 

Ads: 220

McDonald's Corporation

Ads: 180

St. Clair County Community College

Ads: 150

**Memorial Health** 

Ads: 140

**Speedway** 

Ads: 120

### **Education Requirements**



### **Top Occupations**

**First-Line Supervisors of Retail Sales Workers** 

Ads: **400** Δ / Month: **-4.8%** 

Retail Salespersons

Ads: **370** Δ / Month: **-7.3%** 

**Registered Nurses** 

Ads: **370** \( \Delta / Month: **6.1%** 

First-Line Supervisors of Food Preparation and Serving Workers

Ads: **260** \( \Delta / Month: **11.9%** 

**Customer Service Representatives** 

Ads: **210** Δ / Month: **-7.8%** 

Combined Food Preparation and Serving Workers, Including Fast Food

Ads: **200** Δ / Month: **8.9%** 

**Cashiers** 

Ads: **150** Δ / Month: **1.3%** 

**Nursing Assistants** 

**Heavy and Tractor-Trailer Truck Drivers** 

Ads: **120** Δ / Month: **-0.8%** 

First-Line Supervisors of Office and Administrative Support Workers

Ads: **110** Δ / Month: **-6.1%** 

#### **Adver