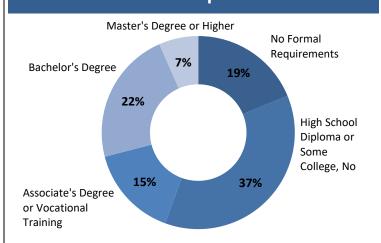

# **Real-Time Labor Demand: Prosperity Region 8**

## **November 2019 Snapshot**

Total Ads: **10,700** Change / Month: **1.3%** 

## **Top Job Categories & Employers**

#### Sales and Related

Ads: 1,500

**Healthcare Practitioners** 

Ads: 1,320

**Administrative Support** 

Ads: 1,020

Transport. & Material Mvg.

Ads: 920

**Food Service** 

Ads: 810

#### **Bronson Healthcare Group**

Ads: 320

**Stryker Corporation** 

Ads: 310

Whirlpool

Ads: 250

**Ascension Health** 

Ads: 160

Pizza Hut

Ads: 160

## **Education Requirements**



### **Top Occupations**

#### **Retail Salespersons**

Ads: **430** Δ / Month: **-0.2%** 

**First-Line Supervisors of Retail Sales Workers** 

Ads: **430** Δ / Month: **-8.3%** 

**Registered Nurses** 

**Heavy and Tractor-Trailer Truck Drivers** 

**Customer Service Representatives** 

Ads: **290** Δ / Month: **-4.0%** 

First-Line Supervisors of Food Preparation and Serving Workers

Ads: **250** Δ / Month: **2.5%** 

**Light Truck or Delivery Services Drivers** 

Ads: **230** Δ / Month: **46.5%** 

**Combined Food Preparation and Serving Workers, Including Fast Food** 

**Industrial Engineers** 

Ads: **210** Δ / Month: **12.2%** 

**Cashiers** 

Ads: **170** Δ / Month: **2.4%** 

## **Advertised Job Location**