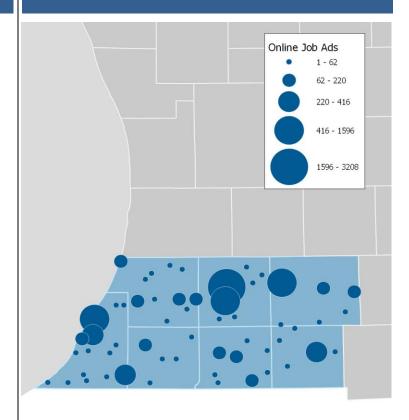

Health** 

Ads: 160

Pizza Hut

Ads: 160

## **Education Requirements**



### **Top Occupations**

#### **Retail Salespersons**

Ads: **430** Δ / Month: **-0.2%** 

**First-Line Supervisors of Retail Sales Workers** 

Ads: **430** Δ / Month: **-8.3%** 

**Registered Nurses** 

**Heavy and Tractor-Trailer Truck Drivers** 

**Customer Service Representatives** 

Ads: **290** Δ / Month: **-4.0%** 

First-Line Supervisors of Food Preparation and Serving Workers

Ads: **250** Δ / Month: **2.5%** 

**Light Truck or Delivery Services Drivers** 

Ads: **230** Δ / Month: **46.5%** 

**Combined Food Preparation and Serving Workers, Including Fast Food** 

**Industrial Engineers** 

Ads: **210** Δ / Month: **12.2%** 

**Cashiers** 

Ads: **170** Δ / Month: **2.4%** 

## **Advertised Job Location**